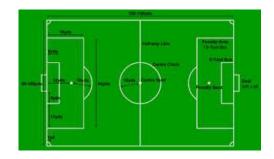

#### **Sport by Sport Recommendations**

- Football
- Cricket
- Rugby
- Hockey
- Tennis
- Bowls
- Netball